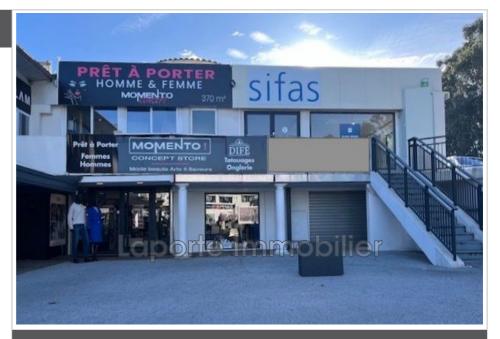

## Commercial Antibes

Rental of an independent cabin with private water point, private surface area of 10 m2. Sanitary facilities. Rent €450 monthly including tax, charges and property tax included. Currently equipped for hairdressing but many possible activities: office, commercial, medical, paramedical, beauty treatments, massage, physiotherapy... The subtenant must ensure his activity and have a Kbis. Special arrangements are the responsibility of the tenant. No entry fees. Very beautiful Concept Store in an exceptional setting on the RN7 in Antibes. Premises accessible by disabled people. Free car and 2-wheel parking, also accessible by train or bus at the foot of the premises.