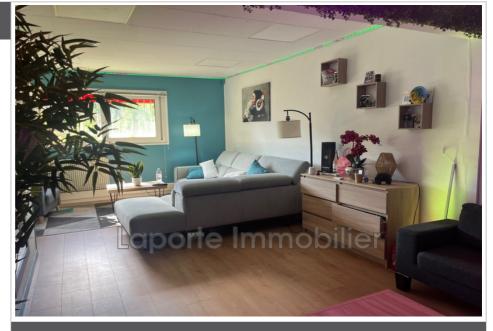

## 1 253 € / month

Occupational commercial Surface : 60 m<sup>2</sup> Exposition : Sud ouest Features : apartment building, Immeuble indépendant, Digicode, Télésurveillance, air conditioning

## **Commercial 3 Biot**

Room of 60 m2 on the 1st and last floor, in a secure building. Organized in 3 very bright and quiet rooms. For offices or other activities. Currently a music studio moving into the same building. Rented empty of furniture. Recent painting, parquet flooring, LED, air conditioning. Water and collective heating included in the charges. Very good state. Sufficient common parking spaces for all occupants of the building. Tertiary real estate complex closed by automatic gates. 24/7 access by occupants. Surveillance cameras. Monthly tax excluded: Rent €1,200 Charges €53 and property tax €600 yearly excluding tax. Security deposit 2 months (2400 €) Fees 2 months excluding tax. Free July 2024