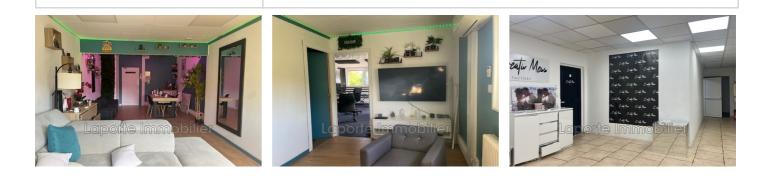

## 1 253 € / month

Occupational commercial Surface : 60 m<sup>2</sup> Exposition : Sud ouest Features : apartment building, Immeuble indépendant, Digicode, Télésurveillance, air conditioning

## **Commercial 3 Biot**

Room of 60 m2 on the 1st and last floor, in a secure building. Organized in 3 very bright and quiet rooms. For offices or other activities. Currently a music studio moving into the same building. Rented empty of furniture. Recent painting, parquet flooring, LED, air conditioning. Water and collective heating included in the charges. Very good state. Sufficient common parking spaces for all occupants of the building. Tertiary real estate complex closed by automatic gates. 24/7 access by occupants. Surveillance cameras. Monthly tax excluded: Rent €1,200 Charges €53 and property tax €600 yearly excluding tax. Security deposit 2 months (2400 €) Fees 2 months excluding tax. Free July 2024